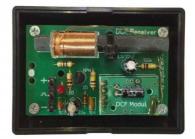

### \_\_\_ green

- black

DCF Case 65mm x 46mm x 26mm

After power connection and 2 - 10 seconds the LED in DCF Module flashes.

After synchronisation with DCF Signal flaching will be each second .

If not please turn the Module in direction to Frankfurt, Germany.