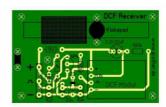

## Assembling order

- Resistors
- Diode
- Transistor
- Capacitors
- Pin Headers5 pin Header. Please Pin 2 und 4 take out before soldering
- DCF Modul
- Ferrite with Glue pad and Strip